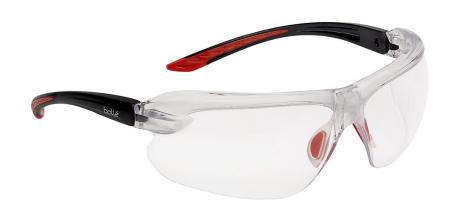

## **BOLLE IRI-S READING AREA +2**

Product Code:

**BOIRIDPSI2** 

Selling UOM:

Each

Pack Size:

1

Because every face is unique, Bollé Safety has developed IRI-s, a model of universal safety spectacle that are ultra-modular and infinitely adaptable to every individual thanks to the B-Flex shape memory bridge. IRI-s is also available with dioptric corrective lenses.

- 1 model 1 size
- Pivoting, non slip & ergonomic temples
- Clear version with reading area
- PLATINUM coating
- B-Flex nose
- Reading area power +2

| Packaging Waste | Туре  | Units | Weight(g) | Length(mm) | Width(mm) | Height(mm) |
|-----------------|-------|-------|-----------|------------|-----------|------------|
| Cardboard       | Outer | 1     | 1.420.00  | 594.00     | 520.00    | 392.00     |
| Cardboard       | Inner | 24    | 120.00    | 248.00     | 184.00    | 108.00     |
| Paper           | Inner | 240   | 3.50      |            |           |            |
| Plastic         | Inner | 240   | 4.70      |            |           |            |